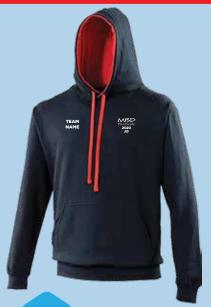

#### 2 **Team Name**

Add your team name embroidered on right chest

**Team Name** 

#### **Players Initials** 3

Add each player's initials embroidered under the MBD Festivals logo