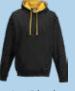

rawcords (Senior Sizes Only)

Twin needle stitching detailing

Ribbed cuff and hem

Double fabric hood with contrast inner

80% Cotton, 20% Polyester

Hidden ear phone loops

Soft cotton faced fabric creates ideal printing surface

Kangaroo
Pouch pocket with
small opening for ear
phone cord feed



## TEAM HOODIE HOW TO ORDER Festivals







## Colour

Select the colour of your choice

#### 2 **Team Name**

Add your team name embroidered on right chest

**Team Name** 

#### **Players Initials** 3

Add each player's initials embroidered under the MBD Festivals logo



### **Festival Year Print**

Hoodies will be printed with festival Year Logo on back which will include all teams competeing in this years festivals.





### **Available Colours**



French Navy & Sky Blue



Kelly Green &



Jet Black & Gold



Arctic White



Purple & Yellow Sun



& Gold



Forrest Green & Gold



Sapphire Blue & Heather Grey



Fire Red & Jet Black



Candyfloss Pink & Hot Pink



French Navy & Fire Red



Baby Pink &



Arctic White



Jet Black & Fire Red



Arctic White & Hot Pink



Heather Grey & French Navy

### **TEAM HOODIE ORDER FORM**

(Please Fill In Contact Details Below)

| Name:                                                                                                                                                              |                             |                             |                             | Festival Start Date:                                    |                                |                                |