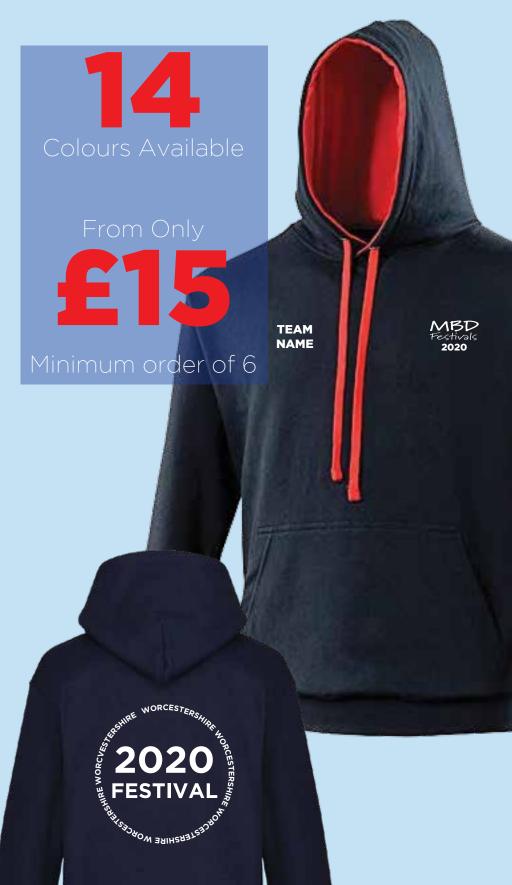

## Team Hoodie

Contrasting flat lace drawcords (Senior Sizes Only)

Twin needle stitching detailing

Ribbed cuff and hem

Double fabric hood with contrast inner

80% Cotton, 20% Polyester

Hidden ear phone loops

Soft cotton faced fabric creates ideal printing surface

Kangaroo
Pouch pocket with
small opening for ear
phone cord feed

#### 2 **Team Name**

Add your team name embroidered on right chest

**Team Name** 

### **Festival Year Print**

Hoodies will be printed with festival Year Logo on back which will include all teams competeing in this years festivals.

### **Available Colours**

French Navy & Sky Blue

Kelly Green &

Jet Black & Gold

Arctic White

Purple & Yellow Sun

& Gold

Forrest Green & Gold