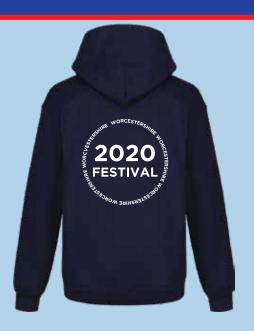

### **Festival Year Print**

Hoodies will be printed with festival Year Logo on back which will include all teams competeing in this years festivals.