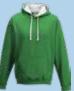

## Team Hoodie

Contrasting flat lace drawcords (Senior Sizes Only)

Twin needle stitching detailing

Ribbed cuff and hem

Double fabric hood with contrast inner

80% Cotton, 20% Polyester

Hidden ear phone loops

Soft cotton faced fabric creates ideal printing surface

Kangaroo
Pouch pocket with
small opening for ear
phone cord feed